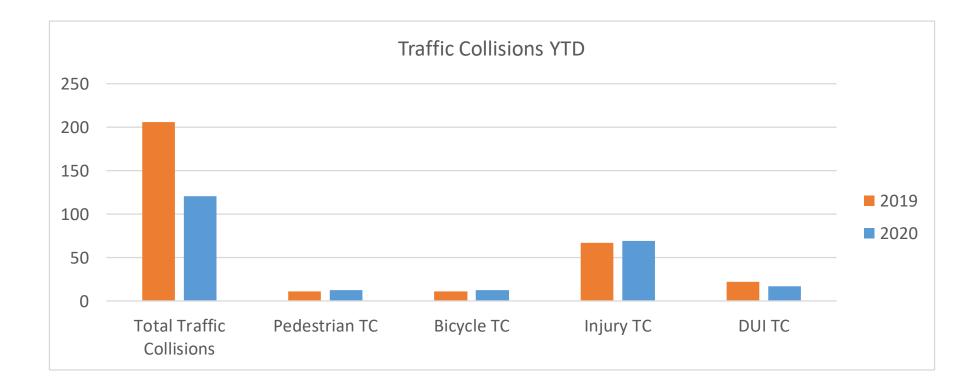

#### **Traffic Report**

| Traffic                  | December-19 | January-20 | February-20 | Percent Change | February-19 | Percent Change | YTD-19 | YTD-20 | Percent Change |
|--------------------------|-------------|------------|-------------|----------------|-------------|----------------|--------|--------|----------------|
| Total Traffic Collisions | 71          | 67         | 54          | -19%           | 95          | -43%           | 206    | 121    | -41%           |
| Pedestrian TC            | 9           | 3          | 10          | 233%           | 3           | 233%           | 11     | 13     | 18%            |
| Bicycle TC               | 4           | 10         | 3           | -70%           | 8           | -63%           | 11     | 13     | 18%            |
| Injury TC                | 40          | 41         | 28          | -32%           | 32          | -13%           | 67     | 69     | 3%             |
| DUI TC                   | 13          | 9          | 8           | -11%           | 10          | -20%           | 22     | 17     | -23%           |