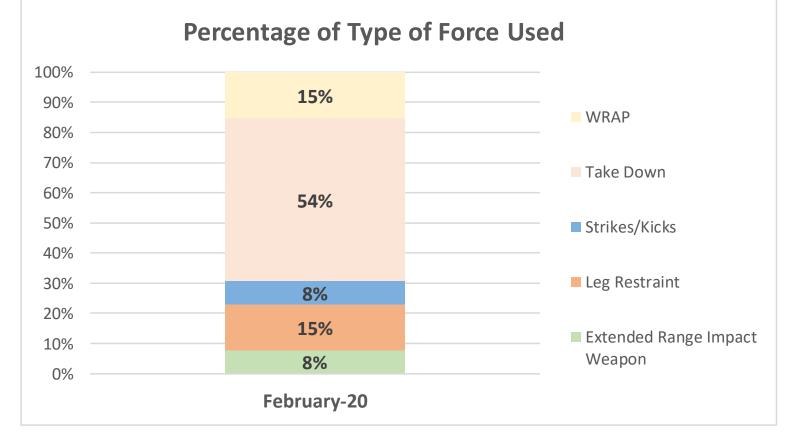

## Use of Force

| Percentage of Type of Force Used | February-20 |
|----------------------------------|-------------|
| Carotid Restraint                | 0%          |
| Taser                            | 0%          |
| Control Hold/Grappling           | 0%          |
| Firearm                          | 0%          |
| Extended Range Impact Weapon     | 8%          |
| Impact Weapon                    | 0%          |
| K-9 Bite                         | 0%          |
| Leg Restraint                    | 15%         |
| OC Spray                         | 0%          |
| Other                            | 0%          |
| Strikes/Kicks                    | 8%          |
| Take Down                        | 54%         |
| WRAP                             | 15%         |