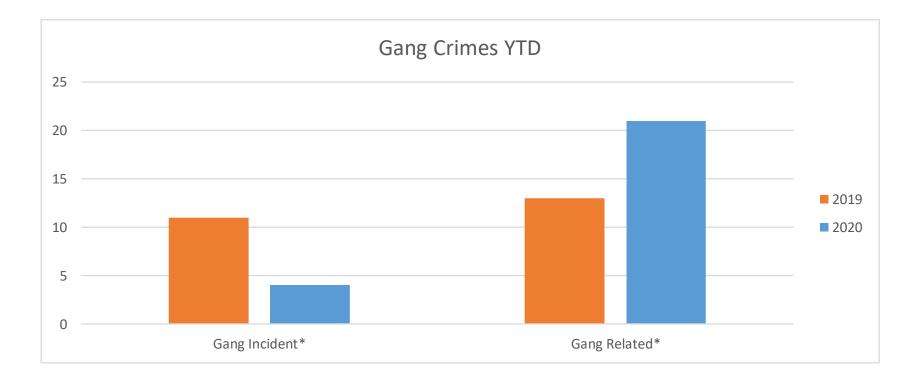

## **Gang Crimes**

| <b>Crime Description</b> | December-19 | January-20 | February-20 | Percent Change | February-19 | Percent Change | YTD-19 | YTD-20 | Percent Change |
|--------------------------|-------------|------------|-------------|----------------|-------------|----------------|--------|--------|----------------|
| Gang Incident*           | 5           | 3          | 1           | -67%           | 6           | -83%           | 11     | 4      | -64%           |
| Gang Related*            | 6           | 8          | 13          | 63%            | 2           | 550%           | 13     | 21     | 62%            |