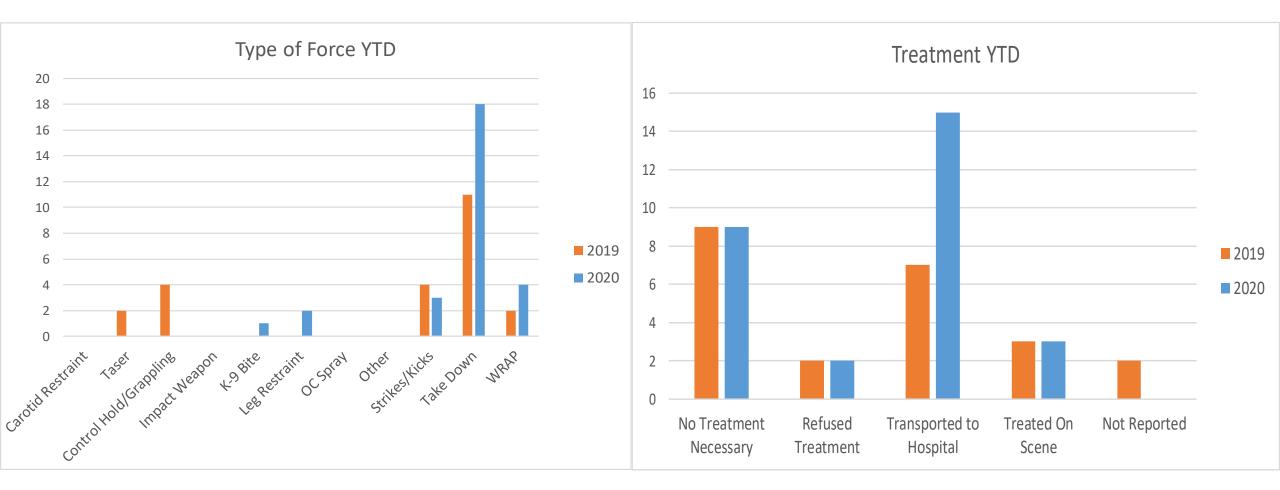

## Use of Force

| Use of Force Totals*           | December-19 | January-20 | February-20 | Percent Change | February-19 | Percent Change | YTD-19 | YTD-20 | Percent Change |
|--------------------------------|-------------|------------|-------------|----------------|-------------|----------------|--------|--------|----------------|
| Number of UOF                  | 12          | 16         | 13          | -19%           | 12          | 8%             | 23     | 29     | 26%            |
| Number of 148 PC/69 PC Reports | 23          | 33         | 34          | 3%             | 22          | 55%            | 48     | 67     | 40%            |
| Type of Force**                | December-19 | January-20 | February-20 | Percent Change | February-19 | Percent Change | YTD-19 | YTD-20 | Percent Change |
| Carotid Restraint              | 0           | 0          | 0           |                | 0           |                | 0      | 0      |                |
| Taser                          | 3           | 0          | 0           |                | 0           |                | 2      | 0      | -100%          |
| Control Hold/Grappling         | 0           | 0          | 0           |                | 2           | -100%          | 4      | 0      | -100%          |
| Firearm                        | 0           | 0          | 0           |                | 0           |                | 0      | 0      |                |
| Extended Range Impact Weapon   | 0           | 0          | 1           |                | 0           |                | 0      | 1      |                |
| Impact Weapon                  | 0           | 0          | 0           |                | 0           |                | 0      | 0      |                |
| K-9 Bite                       | 0           | 1          | 0           | -100%          | 0           |                | 0      | 1      |                |
| Leg Restraint                  | 0           | 0          | 2           |                | 0           |                | 0      | 2      |                |
| OC Spray                       | 1           | 0          | 0           |                | 0           |                | 0      | 0      |                |
| Other                          | 0           | 0          | 0           |                | 0           |                | 0      | 0      |                |
| Strikes/Kicks                  | 3           | 2          | 1           | -50%           | 2           | -50%           | 4      | 3      | -25%           |
| Take Down                      | 4           | 11         | 7           | -36%           | 7           | 0%             | 11     | 18     | 64%            |
| WRAP                           | 1           | 2          | 2           | 0%             | 1           | 100%           | 2      | 4      | 100%           |
| Treatment                      | December-19 | January-20 | February-20 | Percent Change | February-19 | Percent Change | YTD-19 | YTD-20 | Percent Change |
| No Treatment Necessary         | 3           | 4          | 5           | 25%            | 5           | 0%             | 9      | 9      | 0%             |
| Refused Treatment              | 1           | 2          | 0           | -100%          | 2           | -100%          | 2      | 2      | 0%             |
| Transported to Hospital        | 7           | 8          | 7           | -13%           | 1           | 600%           | 7      | 15     | 114%           |
| Treated On Scene               | 1           | 2          | 1           | -50%           | 3           | -67%           | 3      | 3      | 0%             |
| Not Reported                   | 0           | 0          | 0           |                | 1           | -100%          | 2      | 0      | -100%          |
| Grand Total                    | 12          | 16         | 13          | -19%           | 12          | 8%             | 23     | 29     | 26%            |

\*Number of reports with use of force.

10

\*\* Because more than one type of force could be used, the number of force type is based on a hierarchy rule. The type of force used that is highest on the hierarchy is reported.

## Use of Force