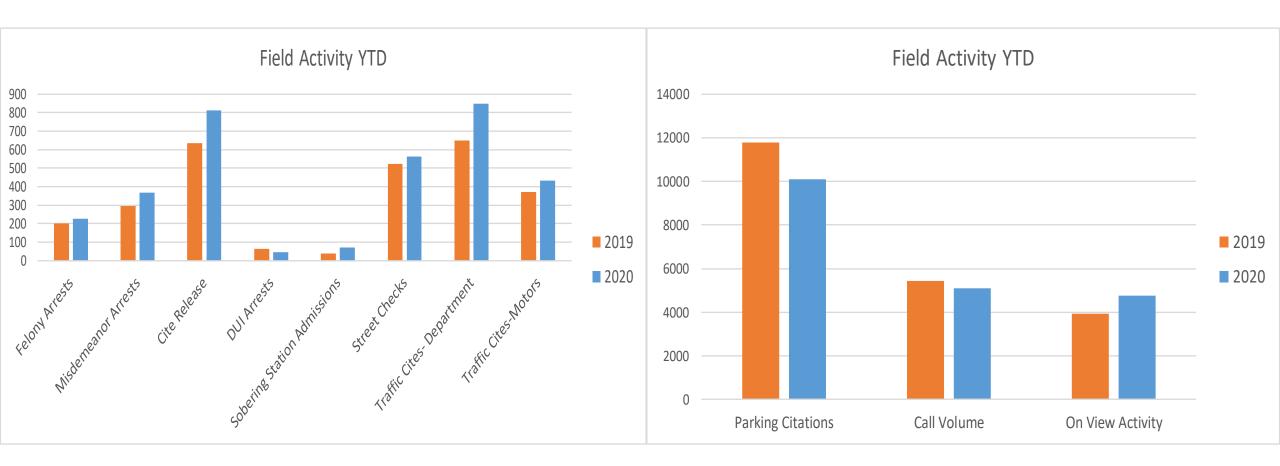

| Field Activity              | December-19 | January-20 | February-20 |
|-----------------------------|-------------|------------|-------------|
| Felony Arrests              | 106         | 128        | 97          |
| Misdemeanor Arrests         | 202         | 209        | 159         |
| Cite Release                | 278         | 425        | 387         |
| DUI Arrests                 | 22          | 26         | 19          |
| Sobering Station Admissions | 38          | 46         | 26          |
| Street Checks               | 294         | 276        | 286         |
| Parking Citations           | 5301        | 5874       | 4239        |
| Traffic Cites-Department    | 211         | 406        | 443         |
| Traffic Cites- Motors       | 86          | 185        | 247         |
| Call Volume                 | 2594        | 2579       | 2506        |
| On View Activity            | 1761        | 2476       | 2269        |

## Field Activity

| Field Activity              | December-19 | January-20 | February-20 | Percent Change | February-19 | Percent Change | YTD-19 | YTD-20 | Percent Change |
|-----------------------------|-------------|------------|-------------|----------------|-------------|----------------|--------|--------|----------------|
| Felony Arrests              | 106         | 128        | 97          | -24%           | 98          | -1%            | 201    | 225    | 12%            |
| Misdemeanor Arrests         | 202         | 209        | 159         | -24%           | 129         | 23%            | 295    | 368    | 25%            |
| Cite Release                | 278         | 425        | 387         | -9%            | 330         | 17%            | 636    | 812    | 28%            |
| DUI Arrests                 | 22          | 26         | 19          | -27%           | 32          | -41%           | 62     | 45     | -27%           |
| Sobering Station Admissions | 38          | 46         | 26          | -43%           | 16          | 63%            | 39     | 72     | 85%            |
| Street Checks               | 294         | 276        | 286         | 4%             | 254         | 13%            | 524    | 562    | 7%             |
| Parking Citations           | 5301        | 5874       | 4239        | -28%           | 5543        | -24%           | 11774  | 10113  | -14%           |
| Traffic Cites- Department   | 211         | 406        | 443         | 9%             | 258         | 72%            | 648    | 849    | 31%            |
| Traffic Cites-Motors        | 86          | 185        | 247         | 34%            | 107         | 131%           | 371    | 432    | 16%            |
| Call Volume                 | 2594        | 2579       | 2506        | -3%            | 2541        | -1%            | 5442   | 5085   | -7%            |
| On View Activity            | 1761        | 2476       | 2269        | -8%            | 1866        | 22%            | 3945   | 4745   | 20%            |

## **Field Activity**