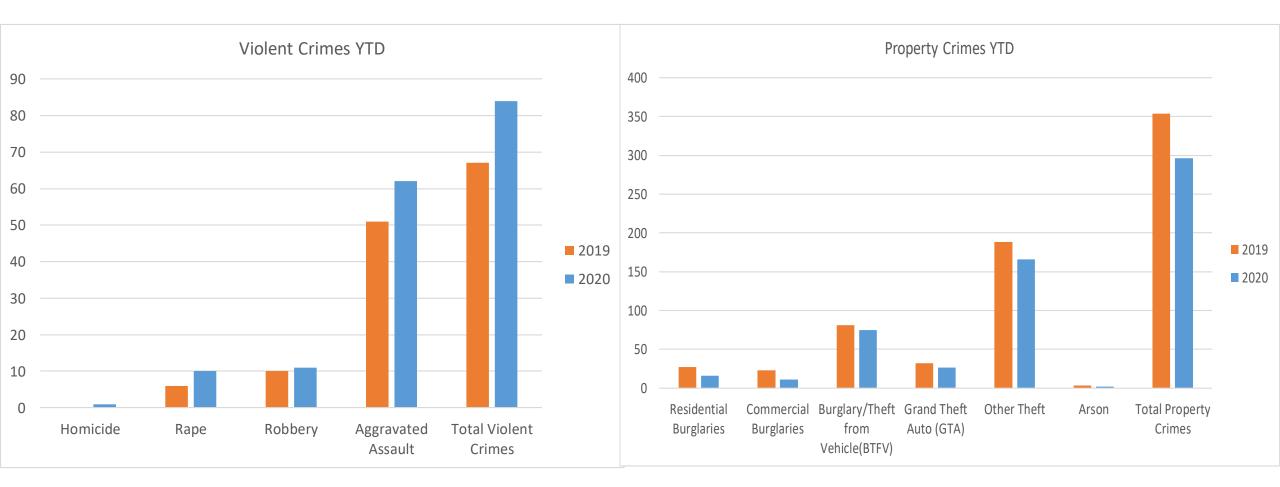

# Part1 Crimes

| Crime Description                 | December-19 | January-20 | February-20 | Percent Change | February-19 | Percent Change | YTD-19 | YTD-20 | Percent Change |
|-----------------------------------|-------------|------------|-------------|----------------|-------------|----------------|--------|--------|----------------|
| Homicide                          | 0           | 1          | 0           | -100%          | 0           |                | 0      | 1      |                |
| Rape                              | 5           | 3          | 7           | 133%           | 2           | 250%           | 6      | 10     | 67%            |
| Robbery                           | 5           | 4          | 7           | 75%            | 6           | 17%            | 10     | 11     | 10%            |
| Aggravated Assault                | 30          | 31         | 31          | 0%             | 20          | 55%            | 51     | 62     | 22%            |
| Total Violent Crimes              | 40          | 39         | 45          | 15%            | 28          | 61%            | 67     | 84     | 25%            |
| Residential Burglaries            | 12          | 9          | 7           | -22%           | 10          | -30%           | 27     | 16     | -41%           |
| Commercial Burglaries             | 8           | 7          | 4           | -43%           | 7           | -43%           | 23     | 11     | -52%           |
| Burglary/Theft from Vehicle(BTFV) | 35          | 40         | 35          | -13%           | 44          | -20%           | 81     | 75     | -7%            |
| Grand Theft Auto (GTA)            | 15          | 13         | 13          | 0%             | 13          | 0%             | 32     | 26     | -19%           |
| Other Theft                       | 83          | 71         | 95          | 34%            | 84          | 13%            | 188    | 166    | -12%           |
| Arson                             | 1           | 2          | 0           | -100%          | 3           | -100%          | 3      | 2      | -33%           |
| Total Property Crimes             | 154         | 142        | 154         | 8%             | 161         | -4%            | 354    | 296    | -16%           |